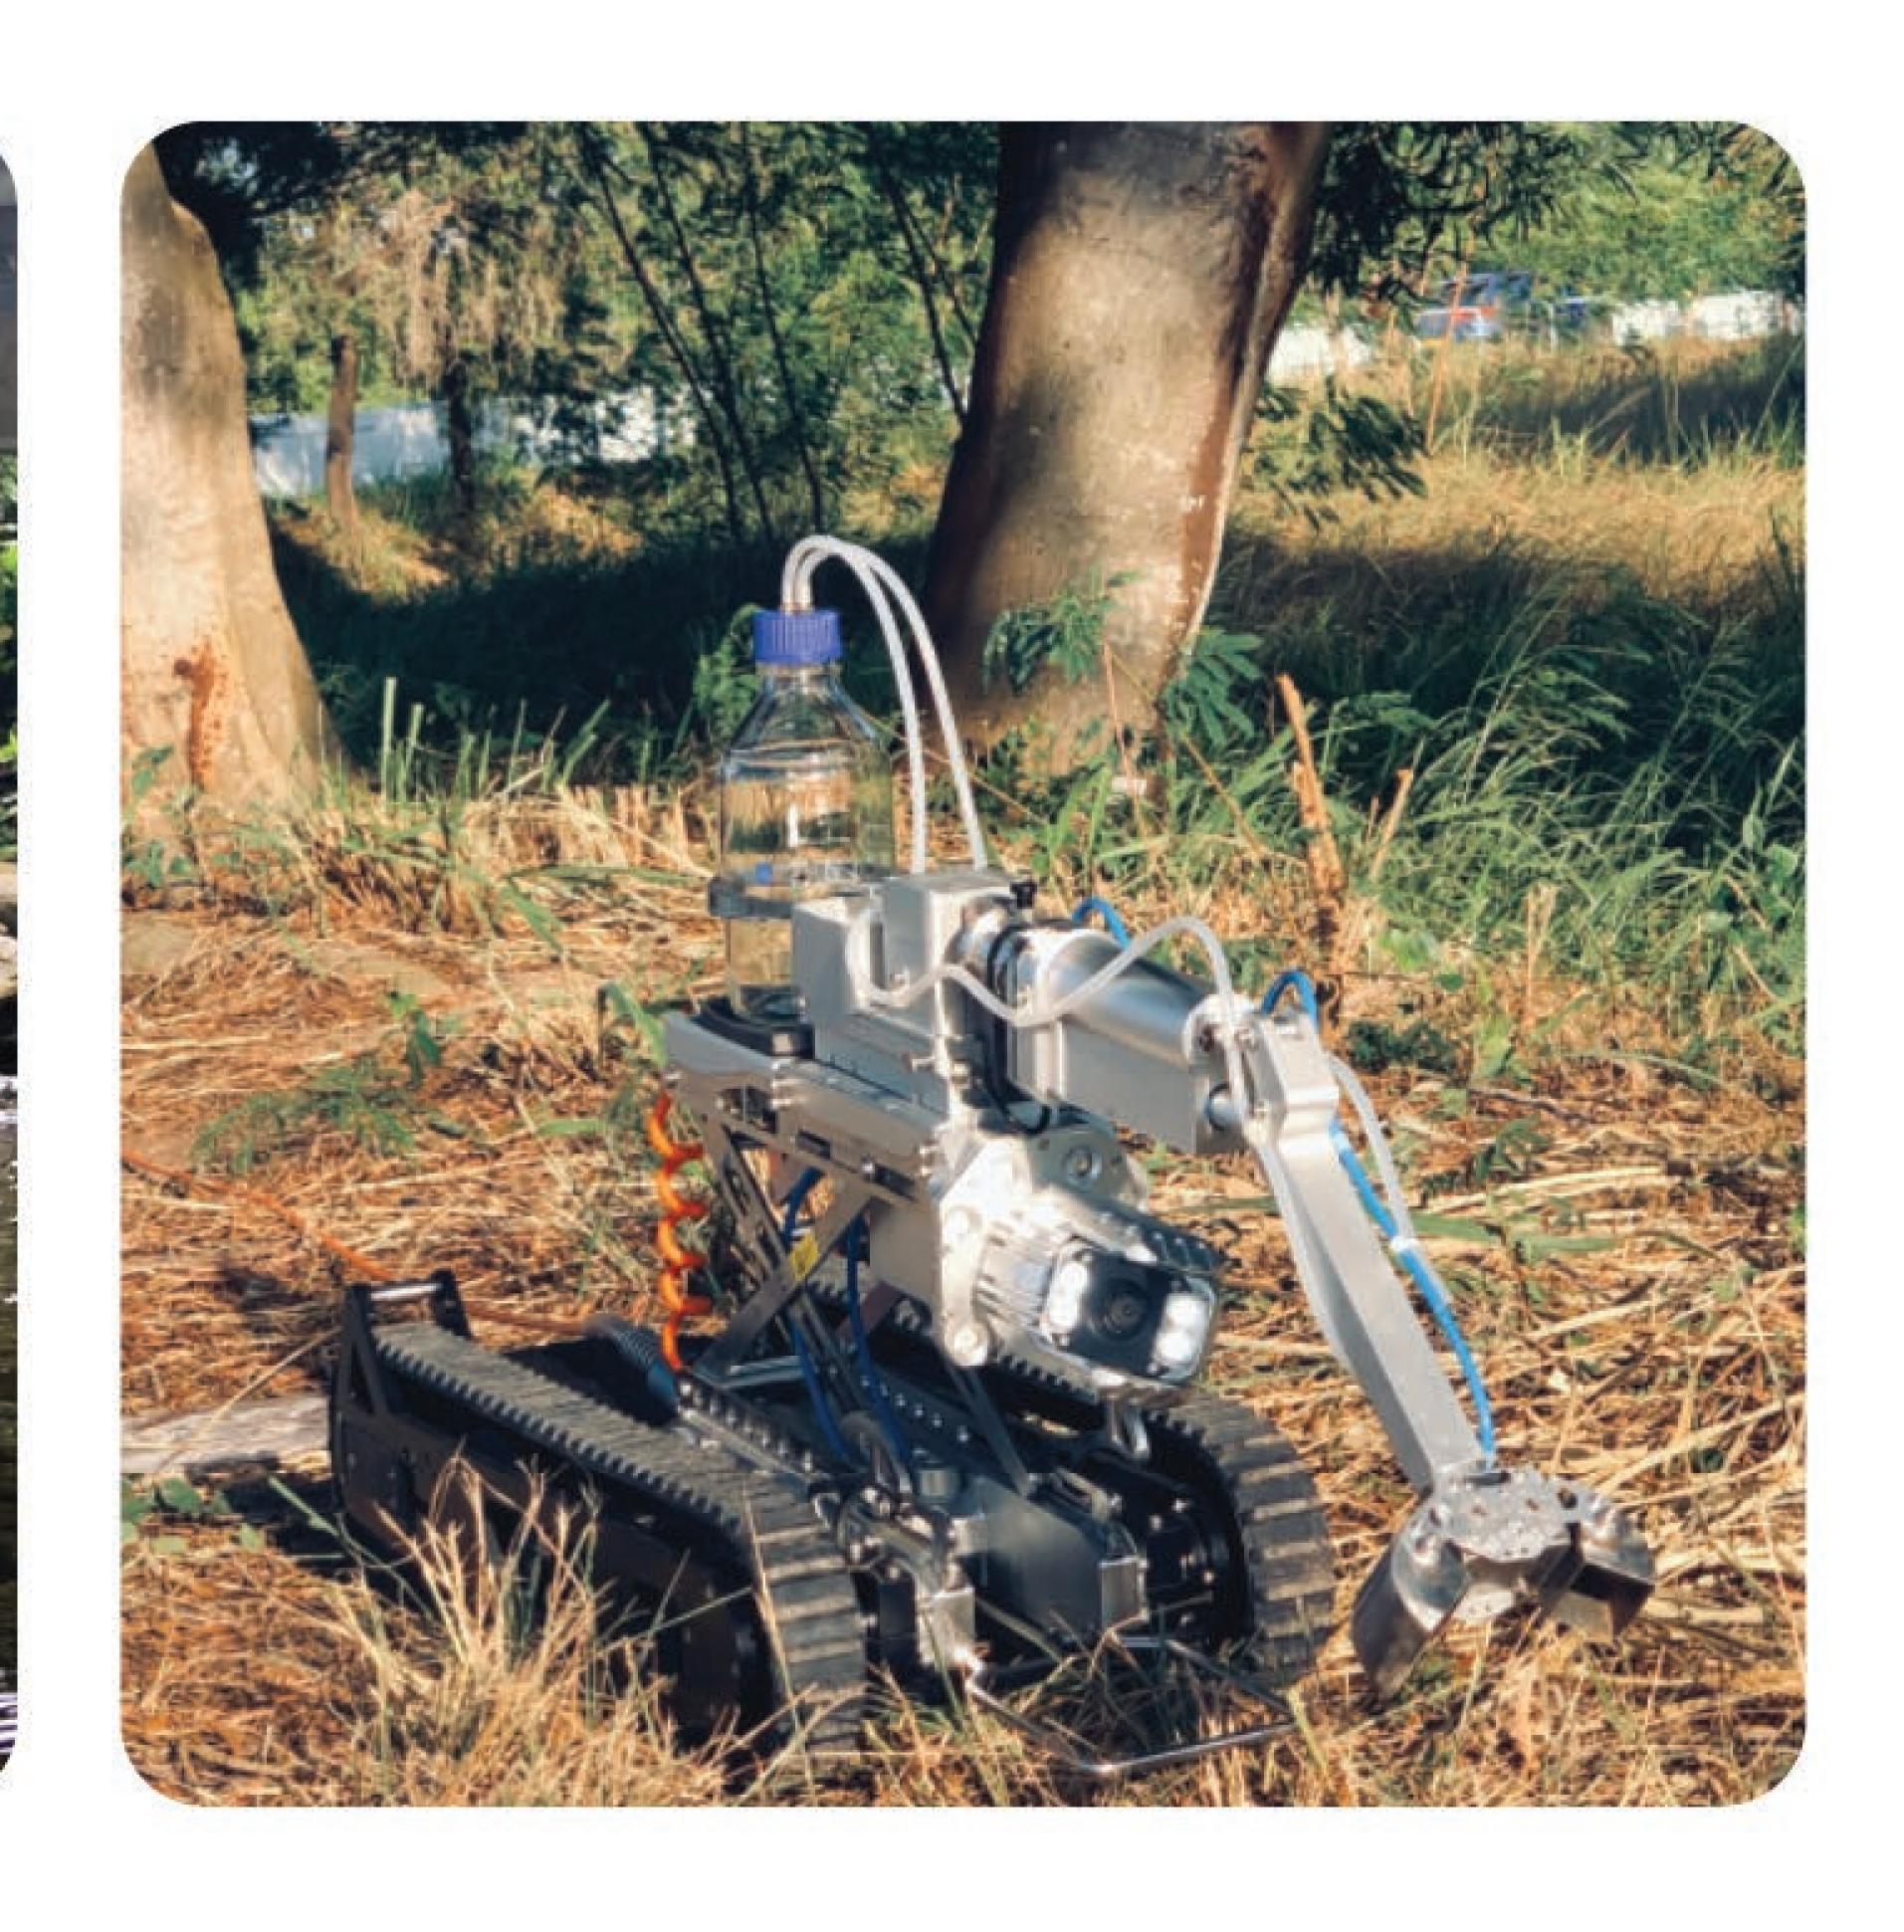

## Multi-terrain Robot with robotic arm for sampling

多地形採樣機械人的設計出自環保署,零件由中國香港大灣區提供及由中國香港中小企組裝,可進行遠程地底及自然溪流的污染監測。它的履帶和輪胎可以互換,適應各種地形,對地下渠道和河流進行遠程污染監測。它防水並配備機械臂收集液體和固體樣本,送到實驗室進行進一步分析。環保署已在元朗市運用這項新技術,成功追踪污染排放地點。

With ideas of EPD, assembly of HKSME and components provided by GBA, Multi-terrain Robot with robotics arm for sampling conducts remote underground and natural stream pollution monitoring. It can adapt various terrains through interchangeable tracks and tires to conduct remote pollution monitoring in underground channels and rivers. It is waterproof and equipped with robotic arm to collect liquid and solid samples, which can be sent to the laboratory for further analysis. EPD has used this new technology in Yuen Long town to track the location of pollution discharges successfully.