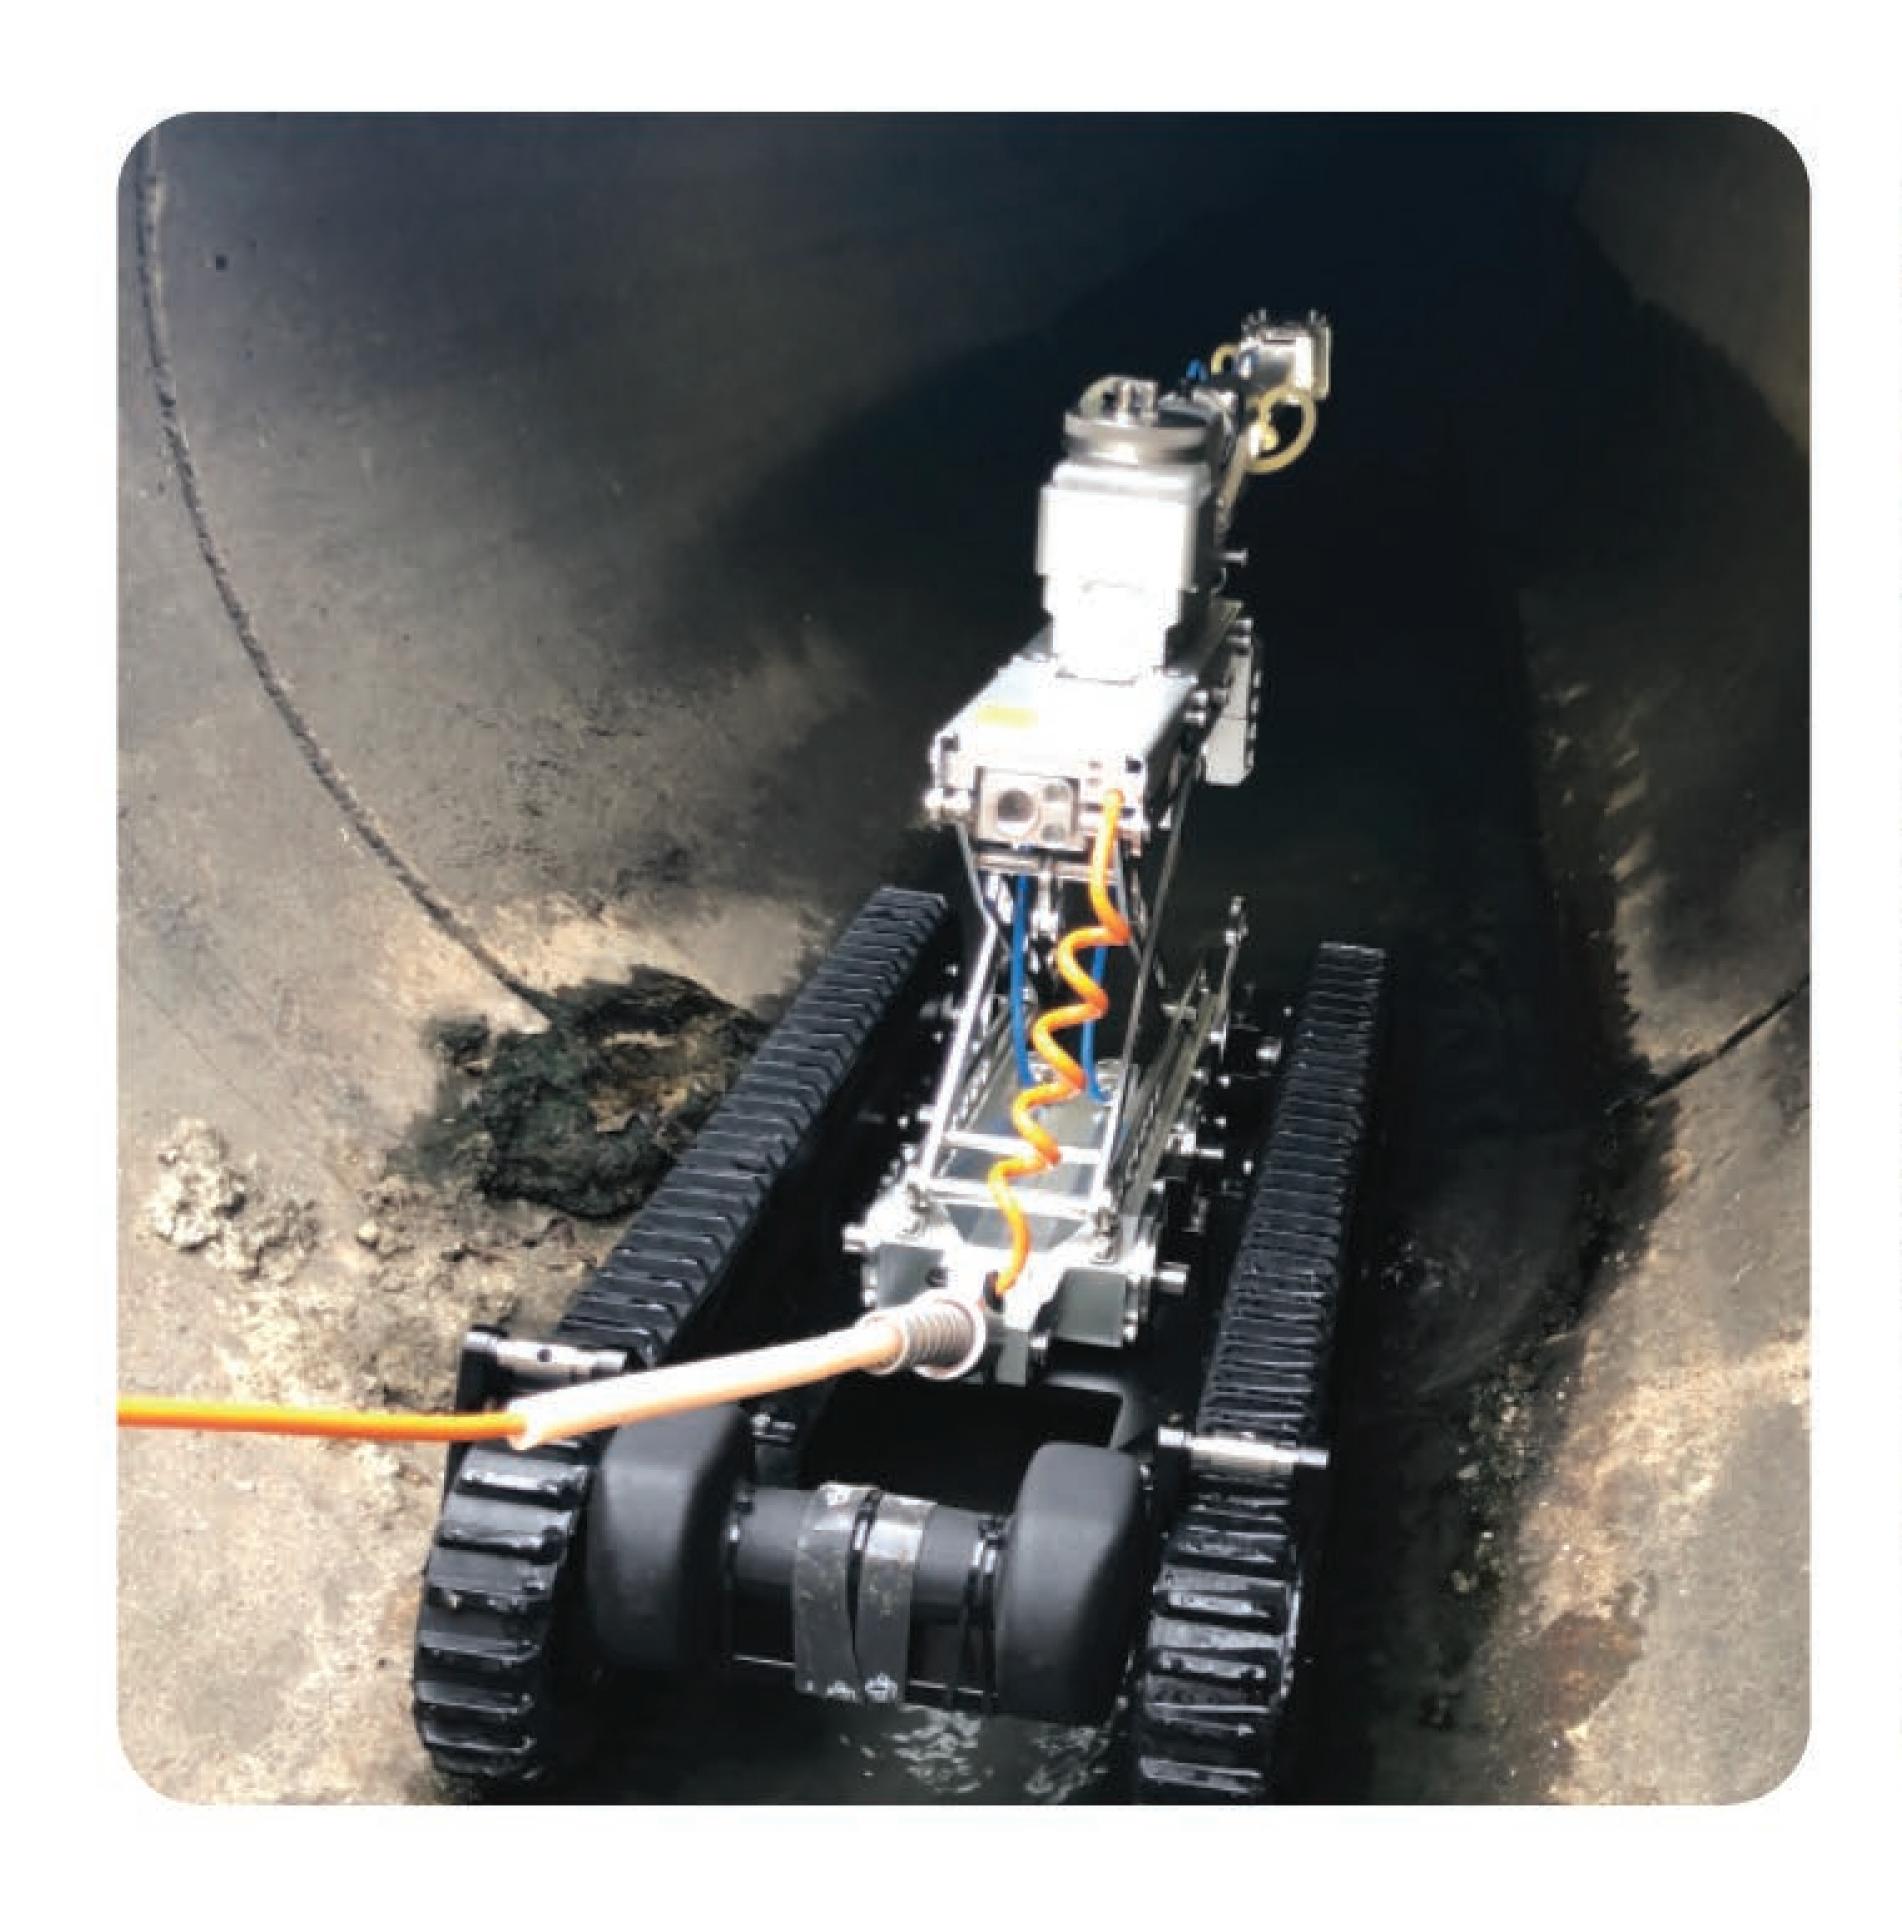

## Multi-terrain Robot with robotic arm for sampling

多地形採樣機械人的設計出自環保署,零件由中國香港大灣區提供及由中國香港中小企組裝,可進行遠程地底及自然溪流的污染監測。它的履帶和輪胎可以互換,適應各種地形,對地下渠道和河流進行遠程污染監測。它防水並配備機械臂收集液體和固體樣本,送到實驗室進行進一步分析。環保署已在元朗市運用這項新技術,成功追踪污染排放地點。

With ideas of EPD, assembly of HKSME and components provided by GBA, Multi-terrain Robot with robotics arm for sampling conducts remote underground and natural stream pollution monitoring. It can adapt various terrains through interchangeable tracks and tires to conduct remote pollution monitoring in underground channels and rivers. It is waterproof and equipped with robotic arm to collect liquid and solid samples, which can be sent to the laboratory for further analysis. EPD has used this new technology in Yuen Long town to track the location of pollution discharges successfully.