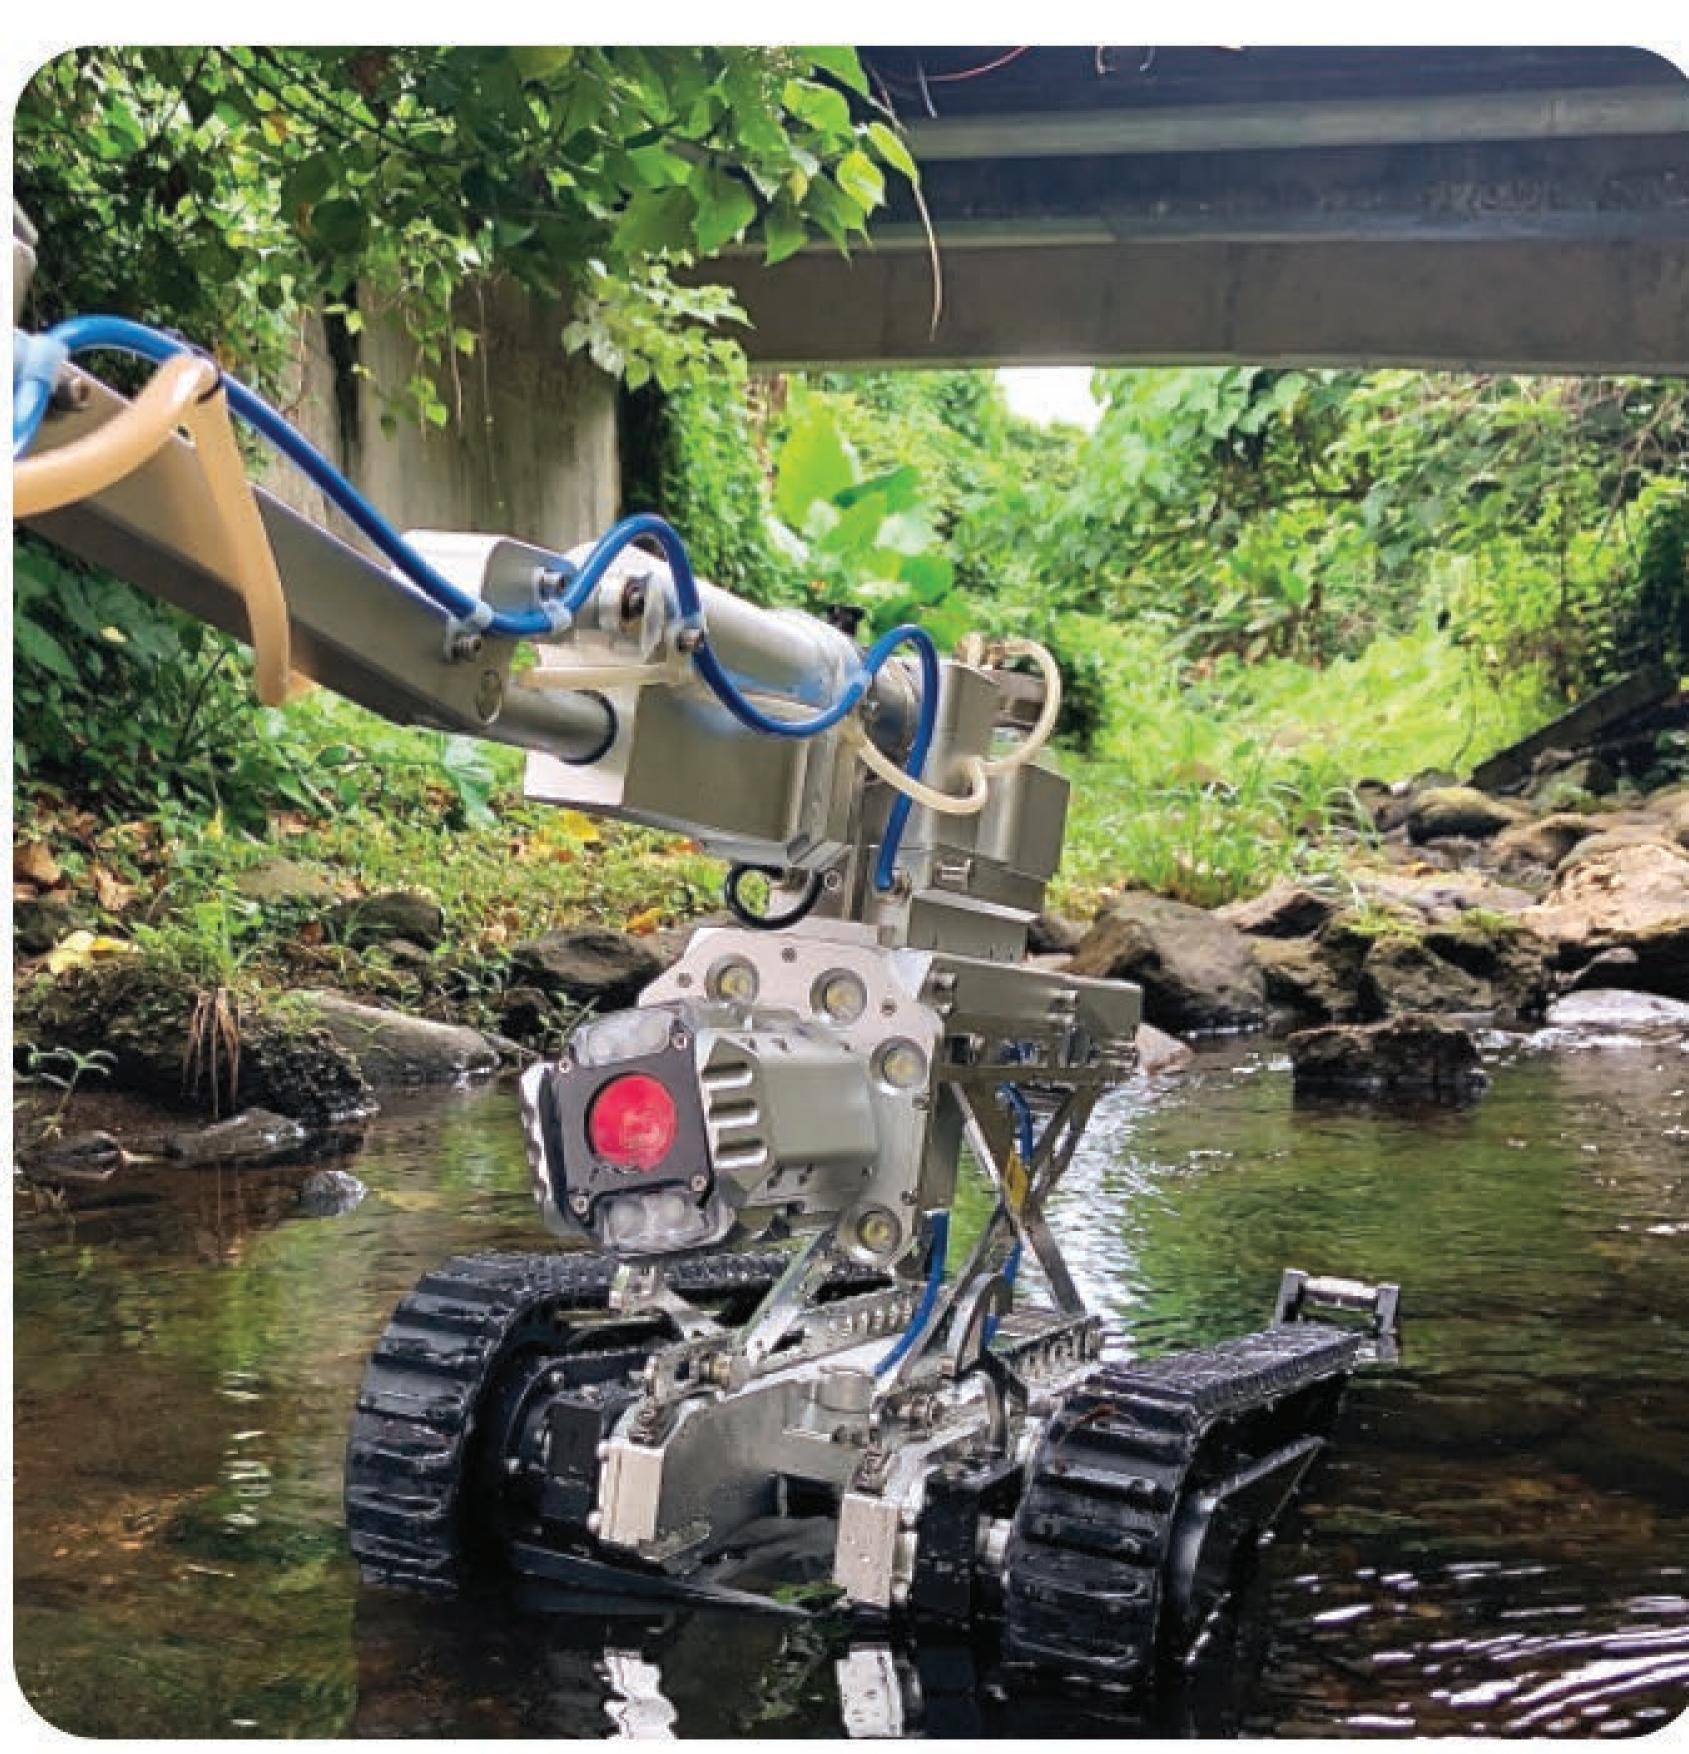

## Multi-terrain Robot with robotic arm for sampling

多地形採樣機械人的設計出自環保署,零件由中國香港大灣區提供及由中國香港中小企組裝,可進行遠程地底及自然溪流的污染監測。它的履帶和輪胎可以互換,適應各種地形,對地下渠道和河流進行遠程污染監測。它防水並配備機械臂收集液體和固體樣本,送到實驗室進行進一步分析。環保署已在元朗市運用這項新技術,成功追踪污染排放地點。

With ideas of EPD, assembly of HKSME and components provided by GBA, Multi-terrain Robot with robotics arm for sampling conducts remote underground and natural stream pollution monitoring. It can adapt various terrains through interchangeable tracks and tires to conduct remote pollution monitoring in underground channels and rivers. It is waterproof and equipped with robotic arm to collect liquid and solid samples, which can be sent to the laboratory for further analysis. EPD has used this new technology in Yuen Long town to track the location of pollution discharges successfully.